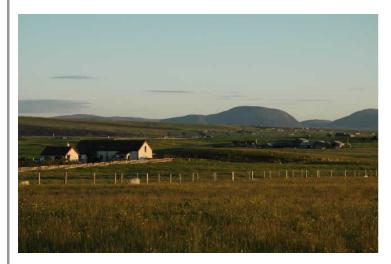

### Rickla, Harray, Orkney.

BEDROOMS: 2 | BATHROOMS: 2 | SLEEPS: 4 | PROPERTY TYPE: COTTAGE

Secluded Luxury for 2 - 4 set in 45 acres in Orkney's Neolithic Heartland. Far from traffic yet only 15 minutes from Kirkwall or Stromness. Spectacular views from all rooms, suites have no shared walls. Thistle Award Winner 2006, VisitScotland's Top Three 2006-10.